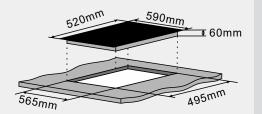

## **Specifications**

Dimensions: 60H x 590W x 520D mm

Models: JI 6001 P

Cutout size: 565W x 495D mm

Elements: 4 x induction heating elements

Controls: 9 stage touch control

Power requirement: 7.0 kW