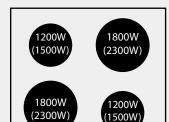

## Cooking Zone Ratings/Diameter:

Front Left: 1800W (2300W) / 180mm Rear Left: 1200W (1500W) / 160mm

Front Right: 1200W (1500W) / 160mm

Rear Right: 1800W (2300w) / 180mm